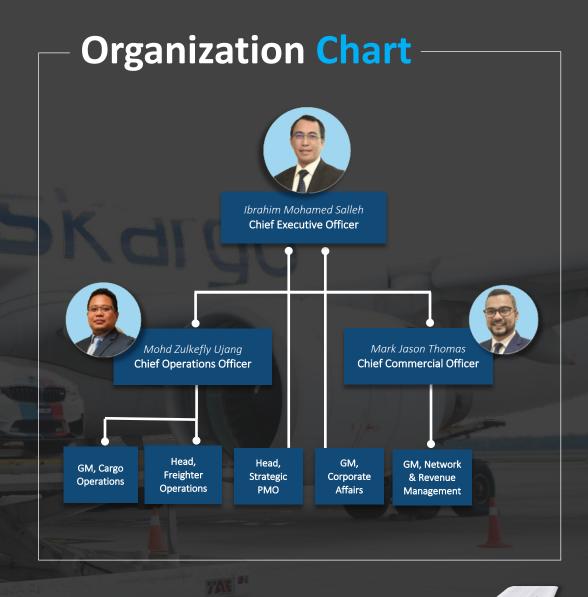

sidiaries and equity investments organised into four distinct business segments: Air Transportation Services, Ground Services, Aircraft Leasing and Talent Development. MASkargo operates three A330-200F freighters from their home base in KLIA. MASkargo offers a range of services in the air logistics trade, including belly space capacity which serves almost 100 destinations worldwide as well as warehouse facilities in KLIA and Penang International Airport.

### Vision

To be the preferred air cargo carrier with world class facilities and offerings

### Mission

To have a steady state of profitability and to strengthen partnerships

### Goal

To remain as the leading air cargo carrier in Malaysia by providing excellent services anchoring on digitalization and to strive towards profitability





## Key

## **Business**

Air Freight

**Ground Handling** 

Live **Animal** 

**Express** Cargo

General

Cargo

Global Mail

Valuable Cargo









- Import breakdown of cargo & release of cargo
- Export acceptance & build up of cargo
- Transshipment handling
- Airside handling
- Document handling
- **Unit Load Devices** (ULD) handling



- Perishable cargo handling (inclusive of DGR)
  - Halal logistics
  - Cold room facilities
- Live animal
- Express handling
  - Valuable (VAL) cargo handling
  - Vulnerable (VUL) cargo handling
  - Mail handling

# **Products & Services**

#### Carrier











#### Warehouse















#### Loyalty







# Fleet Size









Free Commercial Zone KLIA

# Advanced Cargo Centre (ACC)

**Warehouse Size** 

**Design Capacity** 

130 x 500m

1 m