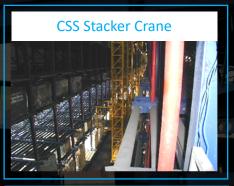

# Advanced Cargo Centre (ACC)

**Warehouse Size** 

**Design Capacity** 

130 x 500m

1 million tons per annum