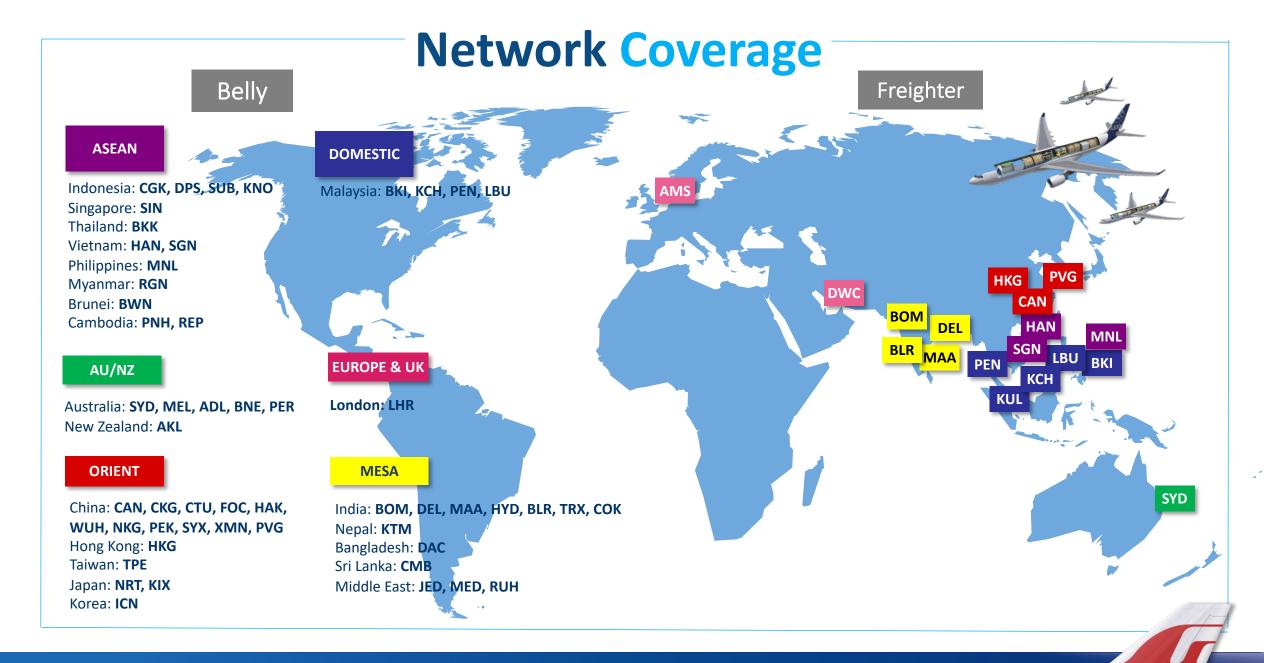

## About Us

MAB Kargo Sdn Bhd is the air cargo arm of Malaysia Airlines, and subsidiary of the Malaysia Aviation Group (MAG), a global aviation group with subsidiaries and equity investments organised into four distinct business segments: Air Transportation Services, Ground Services, Aircraft Leasing and Talent Development. MASkargo operates three A330-200F freighters from their home base in KLIA. MASkargo offers a range of services in the air logistics trade, including belly space capacity which serves almost 100 destinations worldwide as well as warehouse facilities in KLIA and Penang International Airport.