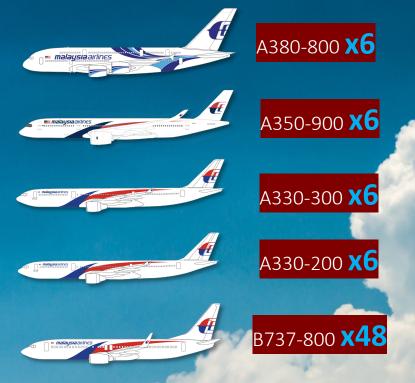

cargo carrier in Malaysia by providing excellent services anchoring on digitalization and to strive towards profitability





## Key

## **Business**

Air Freight

**Ground Handling** 

Live **Animal** 

**Express** Cargo

General

Cargo

Global Mail

Valuable Cargo









- Import breakdown of cargo & release of cargo
- Export acceptance & build up of cargo
- Transshipment handling
- Airside handling
- Document handling
- **Unit Load Devices** (ULD) handling



- Perishable cargo handling (inclusive of DGR)
  - Halal logistics
  - Cold room facilities
- Live animal
- Express handling
  - Valuable (VAL) cargo handling
  - Vulnerable (VUL) cargo handling
  - Mail handling

# **Products & Services**

#### Carrier











#### Warehouse















#### Loyalty







# Fleet Size









Free Commercial Zone KLIA

# Advanced Cargo Centre (ACC)

**Warehouse Size** 

**Design Capacity** 

130 x 500m

1 million tons per annum