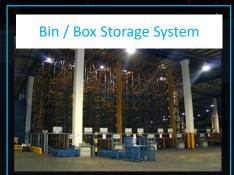

# Advanced Cargo Centre (ACC)

**Warehouse Size** 

**Design Capacity** 

130 x 500m

1 million tons per annum