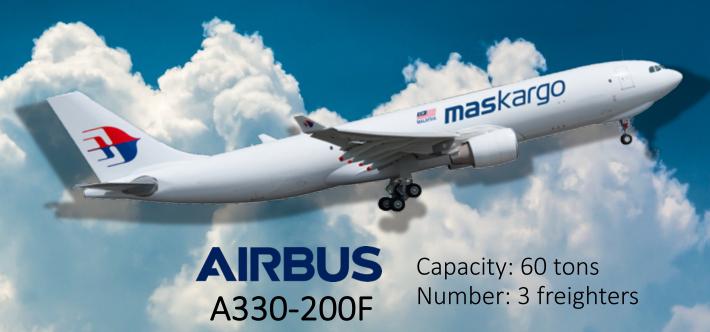

## About Us

MAB Kargo Sdn Bhd is the air cargo arm of Malaysia Airlines, and subsidiary of the Malaysia Aviation Group (MAG), a global aviation group with subsidiaries and equity investments organised into four distinct business segments: Air Transportation Services, Ground Services, Aircraft Leasing and Talent Development. MASkargo operates three A330-200F freighters from their home base in KLIA. MASkargo offers a range of services in the air logistics trade, including belly space capacity which serves almost 100 destinations worldwide as well as warehouse facilities in KLIA and Penang International Airport.