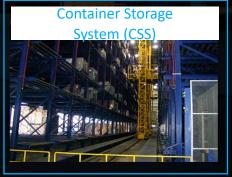

# Advanced Cargo Centre (ACC)

**Warehouse Size** 

**Design Capacity** 

130 x 500m

1 million tons per annum