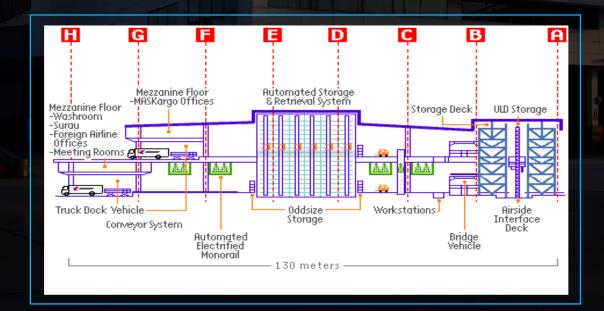

# Advanced Cargo Centre (ACC)

**Warehouse Size** 

**Design Capacity** 

130 x 500m

1 million tons per annum